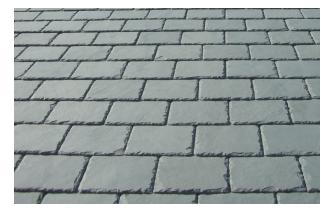

# Elterdale®Grey Green Slate

The Grey Green colour of the slate is a very good alternative to the much higher specification Vermont Structural Unfading Green and Westmorland Green slates

The Brazilian slate industry has become one of the major supply sources of natural roofing slate, with Elterdale® Grey Green being produced by a well regarded and internationally backed quarry and production facilities where quality of the finished product and the level of service provided count as the principles of owners.

#### **Colour:**

Grey Green

#### **Texture:**

Light Riven Texture