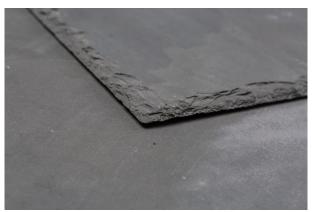

#### **Texture:**

Light Riven Texture

#### **Thickness:**

Prime—7-9mm nominal Prime—9-11mm nominal

#### Sizes

600-400mm x Random 600x300mm

500-300mm x Random 500x300mm (low pitch)

460mm x Random 500x250mm

400X250MM

Other Size and Selection options are available.