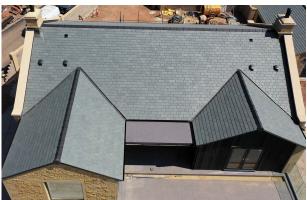

# Elterdale®Grey Green Slate

The Grey Green colour of the slate is a very good alternative to the much higher specification Vermont Structural Unfading Green and Westmorland Green slates

The Brazilian slate industry has become one of the major supply sources of natural roofing slate, with Elterdale® Grey Green being produced by a well regarded and internationally backed quarry and production facilities where quality of the finished product and the level of service provided count as the principles of owners.

#### **Colour:**

Grey Green

#### **Texture:**

Light Riven Texture