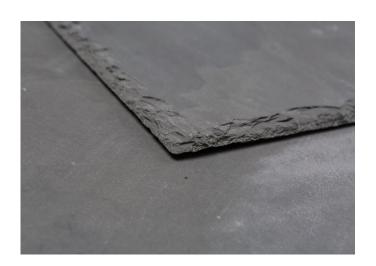

#### **Texture:**

Light Riven Texture

#### **Thickness:**

Prime—7-9mm nominal Prime—9-11mm nominal