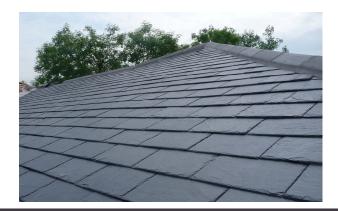

# Estillo 15 Blue Grey Slate

Estillo 15 Blue Grey is a beautiful textured

The Estillo 15 quarry at Valdemiguel has been continually operationg for over 50 years and is proud to continue producing it's "Life Lasting" slate for generations to come.

Estillo 15 is available in two selection grades – Prime and Premium. The Prime grade is the best selection that the quarry can produce, which will give a cleaner crisper roof line. The Premium grade has more variation in thickness and flatness and requires more grading prior to fixing, this will give finished roof with a little more character.