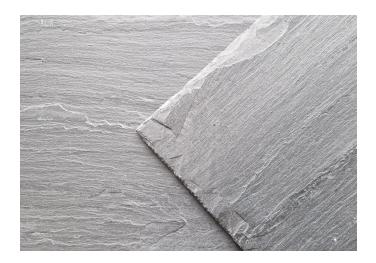

#### **Country of Origin:**

Spain

**Colour:** 

Blue Grey

**Texture:** 

Light Riven Texture

**Thickness:** 

Prime-6mm nominal <u>Premium-</u>5-7mm nominal