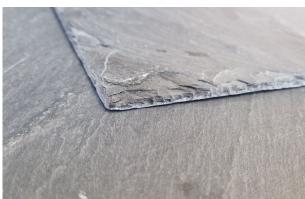

## Estillo 9 Blue Grey

Due to the nature of the stone, all the selections are extremely flat and consistent, requiring minimal grading prior to laying. This allows for a very clean, crisp finished roof appearance.

The blue grey colour will not fade over time, therefore outperforming many of its similarly cost effective oppositions.

The Premium Grades of the Estillo 9 do have small metallic surface inclusions scattered across the surface of the slate, but these are stable and will not "bleed" down the roof.

The slate has outstanding test results offering fantastic resistance to weather conditions.

Fully Tested to BSEN12326-1:2004, attaining A1, T1 & S1 certification.

Unit 15 & 16, Airfield Approach Business Park Flookburgh Grange over Sands Cumbria LA11 7NG England