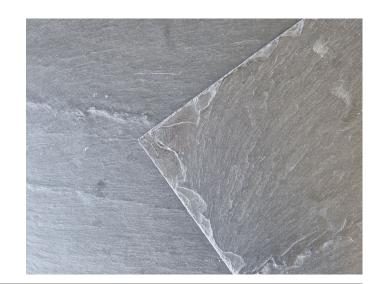

## Estillo 9 Blue Grey

Due to the nature of the stone, all the selections are extremely flat and consistent, requiring minimal grading prior to laying. This allows for a very clean, crisp finished roof appearance.

The blue grey colour will not fade over time, therefore outperforming many of its similarly cost effective oppositions.

The Premium Grades of the Estillo 9 do have small metallic surface inclusions scattered across the surface of the slate, but these are stable and will not "bleed" down the roof.