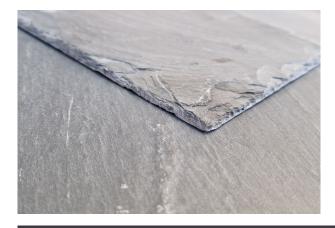

## Estillo 9 Blue Grey

Due to the nature of the stone, all the selections are extremely flat and consistent, requiring minimal grading prior to laying. This allows for a very clean, crisp finished roof appearance.

The blue grey colour will not fade over time, therefore outperforming many of its similarly cost effective oppositions.

The Premium Grades of the Estillo 9 do have small metallic surface inclusions scattered across the surface of the slate, but these are stable and will not "bleed" down the roof.