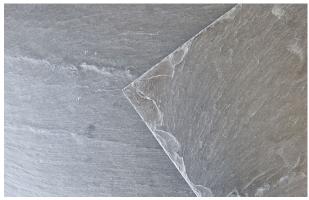

## Estillo 9 Blue Grey

Due to the nature of the stone, all the selections are extremely flat and consistent, requiring minimal grading prior to laying. This allows for a very clean, crisp finished roof appearance.

The blue grey colour will not fade over time, therefore outperforming many of its similarly cost effective oppositions.

The Premium Grades of the Estillo 9 do have small metallic surface inclusions scattered across the surface of the slate, but these are stable and will not "bleed" down the roof.

The slate has outstanding test results offering fantastic resistance to weather conditions.

Fully Tested to BSEN12326-1:2004, attaining A1, T1 & S1 certification.

Unit 15 & 16, Airfield Approach Business Park Flookburgh Grange over Sands Cumbria LA11 7NG England