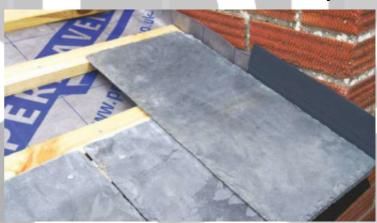

# Permavent Easy Soaker Singles

Permavent Easy Soaker Singles are specially designed as neat individual soakers for use with all types of natural slates, even at a low pitch. They are made from highest grade high impact plastic and incorporate our unique super seals that form a flexible permanent seal between the slates, which prevent water from creeping sideways. Easy Soaker Singles are quick and easy to install every time and it's our super seals that stop the water from tracking across the soaker and entering the roof space (angle of creep). These allow the soaker to be narrower and yet perform much better than any other soaker available.

### **INSTALLATION**

Install the first eaves course of slate and place the first Soaker Single in Place. Then continue to Install the first full slate in the usual way.

Continue up the roof in the usual way using one Soaker Single for every new course.