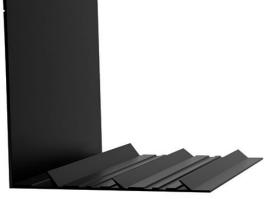

# Permavent Easy Soaker Singles

Permavent Easy Soaker Singles are specially designed as neat individual soakers for use with all types of natural slates, even at a low pitch. They are made from highest grade high impact plastic and incorporate our unique super seals that form a flexible permanent seal between the slates, which prevent water from creeping sideways. Easy Soaker Singles are quick and easy to install every time and it's our super seals that stop the water from tracking across the soaker and entering the roof space (angle of creep). These allow the soaker to be narrower and yet perform much better than any other soaker available.

#### **Details:**

75mm(h) x 75mm(w) x 350mm (l).

40 lengths per box.

1 Easy Soaker Single per Abutment slate.

Roof Pitch: works as low as 12.5 degrees