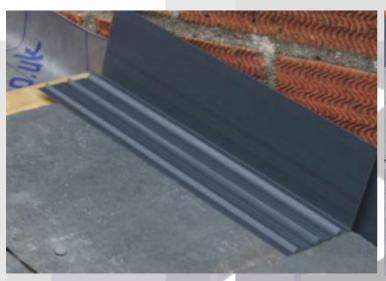

# Permavent Easy Soaker Singles

Permavent Easy Soaker Singles are specially designed as neat individual soakers for use with all types of natural slates, even at a low pitch. They are made from highest grade high impact plastic and incorporate our unique super seals that form a flexible permanent seal between the slates, which prevent water from creeping sideways. Easy Soaker Singles are quick and easy to install every time and it's our super seals that stop the water from tracking across the soaker and entering the roof space (angle of creep). These allow the soaker to be narrower and yet perform much better than any other soaker available.

#### **Details:**

75mm(h) x 75mm(w) x 350mm (l).

40 lengths per box.

1 Easy Soaker Single per Abutment slate.

Roof Pitch: works as low as 12.5 degrees