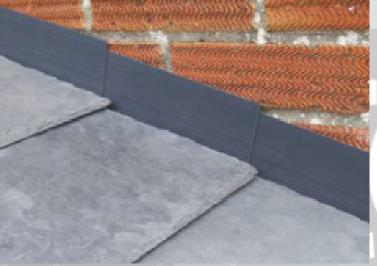

# Permavent Easy Soaker Singles

Permavent Easy Soaker Singles are specially designed as neat individual soakers for use with all types of natural slates, even at a low pitch. They are made from highest grade high impact plastic and incorporate our unique super seals that form a flexible permanent seal between the slates, which prevent water from creeping sideways. Easy Soaker Singles are quick and easy to install every time and it's our super seals that stop the water from tracking across the soaker and entering the roof space (angle of creep). These allow the soaker to be narrower and yet perform much better than any other soaker available.

### **INSTALLATION**

Install the first eaves course of slate and place the first Soaker Single in Place. Then continue to Install the first full slate in the usual way.

Continue up the roof in the usual way using one Soaker Single for every new course.