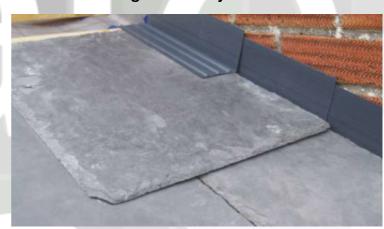

# Permavent Easy Soaker Singles

Permavent Easy Soaker Singles are specially designed as neat individual soakers for use with all types of natural slates, even at a low pitch. They are made from highest grade high impact plastic and incorporate our unique super seals that form a flexible permanent seal between the slates, which prevent water from creeping sideways. Easy Soaker Singles are quick and easy to install every time and it's our super seals that stop the water from tracking across the soaker and entering the roof space (angle of creep). These allow the soaker to be narrower and yet perform much better than any other soaker available.

### **INSTALLATION**

Install the first eaves course of slate and place the first Soaker Single in Place. Then continue to Install the first full slate in the usual way.

Continue up the roof in the usual way using one Soaker Single for every new course.