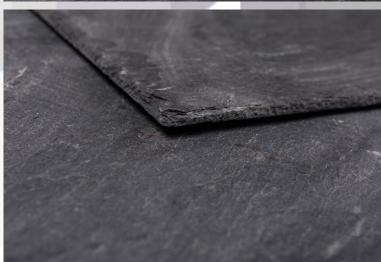

## Estillo 29 Slate

Estillo 29 is available in seasonal thickness selection grades: Heavy, which is 8-10mm, Prime Heavy 6-8mm, Prime, 6mm, and Premium, 5-7mm. This range of well-structured specifications gives Estillo 29 the versatility to provide the correct aesthetics for virtually any type of project.

## **SLATE SPECIFICATIONS**

**Country of Origin:** 

**Spain** 

Colours:

**Blue Black** 

**Texture:** 

**Medium Texture** 

Thickness:

Heavy: 8-10mm Nominal Prime-Heavy: 6-8mm

Premium: 6mm Premium5-7mm

600x300mm 500x250mm

Other Size options are available.

**Performance:** 

**TESTING** BSEN12326-1:2004

Water Absorption A1 Result

Thermal Cycles Test T1 Result