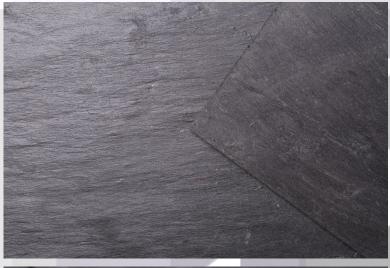

## Estillo 29 Slate

Estillo 29 is available in seasonal thickness selection grades: Heavy, which is 8-10mm, Prime Heavy 6-8mm, Prime, 6mm, and Premium, 5-7mm. This range of well-structured specifications gives Estillo 29 the versatility to provide the correct aesthetics for virtually any type of project.

## **SLATE SPECIFICATIONS**

**Country of Origin:** 

**Spain** 

Colours:

**Blue Black** 

**Texture:** 

**Medium Texture** 

Thickness: