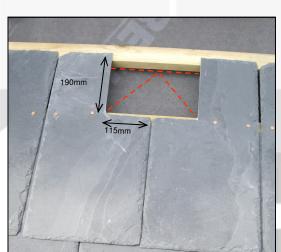

#### SPECIFICATION

Country of Origin: United Kingdom

**Colours:** 

**Grey Green & Dark Grey** 

Sizes:

457mm(l) x 300mm (w) x 140mm (d) To suit 500x250mm slate

**100mm Circular Outlet** 

600x300mm vents also available to order