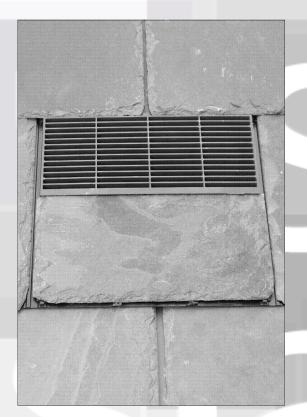

# Nature Vent

Nature Vent is probably one of the most versatile Natural Slate Ventilators available on the market today. Nature Vent will match perfectly with any slate simply by using a piece of the same slate, cut on site and fitted into the bottom section. No unsightly plastic 'mushrooms' to spoil the roof, just a discreet grill, coloured to blend into the finished roof. Nature Vent can be used for the termination of soil vents or extractor fans but using the optional flexi pipe or to simply ventilate the roof void. Developed by one of Europe's foremost producers of roof ventilation products, Nature Vent is manufactured from UV stabilised material, using design technology developed proven and tested during more than 30 years of experience in this specialised field.