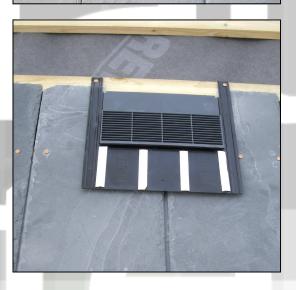

# Nature Vent

Nature Vent is probably one of the most versatile Natural Slate Ventilators available on the market today. Nature Vent will match perfectly with any slate simply by using a piece of the same slate, cut on site and fitted into the bottom section. No unsightly plastic 'mushrooms' to spoil the roof, just a discreet grill, coloured to blend into the finished roof. Nature Vent can be used for the termination of soil vents or extractor fans but using the optional flexi pipe or to simply ventilate the roof void. Developed by one of Europe's foremost producers of roof ventilation products, Nature Vent is manufactured from UV stabilised material, using design technology developed proven and tested during more than 30 years of experience in this specialised field.