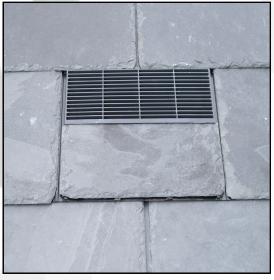

# Nature Vent

Nature Vent is probably one of the most versatile Natural Slate Ventilators available on the market today. Nature Vent will match perfectly with any slate simply by using a piece of the same slate, cut on site and fitted into the bottom section. No unsightly plastic 'mushrooms' to spoil the roof, just a discreet grill, coloured to blend into the finished roof. Nature Vent can be used for the termination of soil vents or extractor fans but using the optional flexi pipe or to simply ventilate the roof void. Developed by one of Europe's foremost producers of roof ventilation products, Nature Vent is manufactured from UV stabilised material, using design technology developed proven and tested during more than 30 years of experience in this specialised field.

#### SPECIFICATION

Country of Origin: United Kingdom

**Colours:** 

**Grey Green & Dark Grey** 

Sizes:

457mm(l) x 300mm (w) x 140mm (d) To suit 500x250mm slate

**100mm Circular Outlet** 

600x300mm vents also available to order