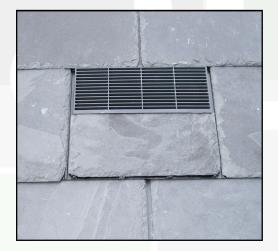

# Nature Vent

Nature Vent is probably one of the most versatile Natural Slate Ventilators available on the market today. Nature Vent will match perfectly with any slate simply by using a piece of the same slate, cut on site and fitted into the bottom section. No unsightly plastic 'mushrooms' to spoil the roof, just a discreet grill, coloured to blend into the finished roof. Nature Vent can be used for the termination of soil vents or extractor fans but using the optional flexi pipe or to simply ventilate the roof void. Developed by one of Europe's foremost producers of roof ventilation products, Nature Vent is manufactured from UV stabilised material, using design technology developed proven and tested during more than 30 years of experience in this specialised field.