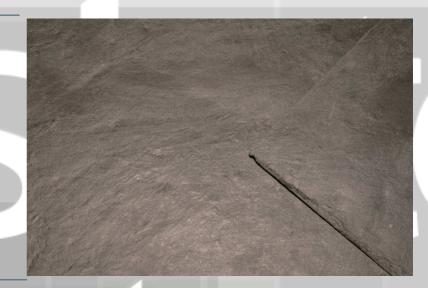

## Samaca Q53 Slate

Samaca Q53 is a dark blue grey slate produced in the Los Molinos region of Northern Spain. The slate has a good natural texture giving the appearance of a domestically quarried slate to the finished roof. The duller texture of the slate is in contrast to many imported slates which can have a very noticeable sheen on the roof.

#### **SLATE SPECIFICATIONS**

**Country of Origin:** 

**Spain** 

**Colours:** 

**Blue Grey** 

**Texture:** 

**Medium Riven Texture** 

Thickness: