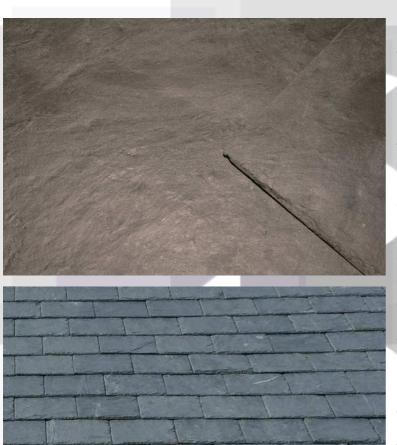

## Samaca Q53 Slate

Samaca Q53 is a dark blue grey slate produced in the Los Molinos region of Northern Spain. The slate has a good natural texture giving the appearance of a domestically quarried slate to the finished roof. The duller texture of the slate is in contrast to many imported slates which can have a very noticeable sheen on the roof.

The slate is available in two thickness selections, 7mm nominal and 5mm nominal, thus giving the architect, developer or contractor a choice which will suit the desired overall aesthetics of the project.

#### **SLATE SPECIFICATIONS**

**Country of Origin:** 

**Spain** 

**Colours:** 

**Blue Grey** 

**Texture:** 

**Medium Riven Texture** 

Thickness: