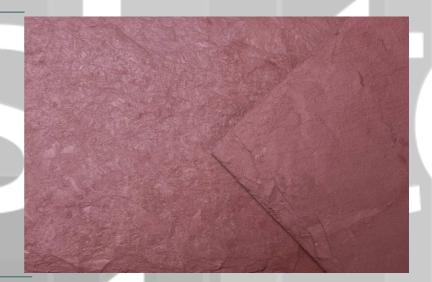

## Truthville Unfading Red Slate

Truthville Unfading Red Slate is a very unusual and rare stone. It is quarried in Vermont in the USA and has superior aesthetic properties and performance, of a unique red colour and rich texture combined with exceptional longevity. The slate can either be used for the whole of a roof elevation or, as in many instances, as a feature band or panel within the roof.

The rich red colour in this unfading slate can be often be marked with flashes of Charcoal Grey or even Green. It has a relatively even cleft, is exceptionally strong and dense, with a low absorption rate, and is resistant to freezethaw cycles.

The slate is tested to ASTM Grade A

Truthville Unfading Red Slate

www.slate.uk.com