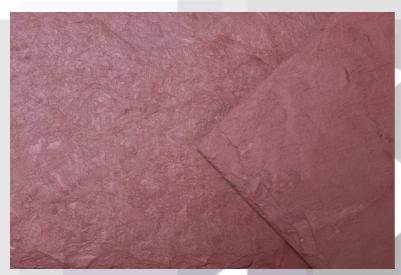

## Truthville Unfading Red Slate

Truthville Unfading Red Slate is a very unusual and rare stone. It is quarried in Vermont in the USA and has superior aesthetic properties and performance, of a unique red colour and rich texture combined with exceptional longevity. The slate can either be used for the whole of a roof elevation or, as in many instances, as a feature band or panel within the roof.

The rich red colour in this unfading slate can be often be marked with flashes of Charcoal Grey or even Green. It has a relatively even cleft, is exceptionally strong and dense, with a low absorption rate, and is resistant to freezethaw cycles.