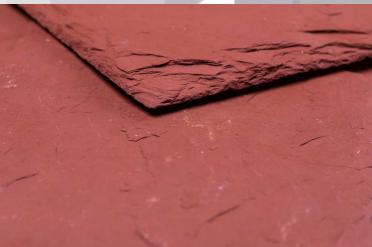

## Truthville Unfading Red Slate

Truthville Unfading Red Slate is a very unusual and rare stone. It is quarried in Vermont in the USA and has superior aesthetic properties and performance, of a unique red colour and rich texture combined with exceptional longevity. The slate can either be used for the whole of a roof elevation or, as in many instances, as a feature band or panel within the roof.

The rich red colour in this unfading slate can be often be marked with flashes of Charcoal Grey or even Green. It has a relatively even cleft, is exceptionally strong and dense, with a low absorption rate, and is resistant to freezethaw cycles.