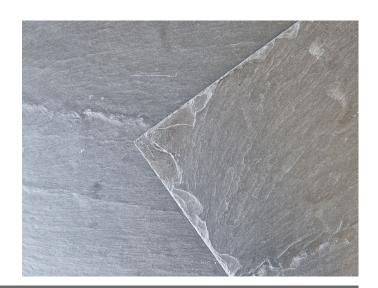

# Estillo 9 Blue Grey Slate

Due to the nature of the stone, all the selections are extremely flat and consistent, requiring minimal grading prior to laying. This allows for a very clean, crisp finished roof appearance.

The blue grey colour will not fade over time, therefore outperforming many of its similarly cost effective oppositions.

The Premium Grades of the Estillo 9 do have small metallic surface inclusions scattered across the surface of the slate, but these are stable and will not "bleed" down the roof.

#### **Texture:**

Light Riven Texture