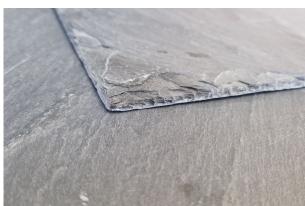

# Estillo 9 Blue Grey Slate

Due to the nature of the stone, all the selections are extremely flat and consistent, requiring minimal grading prior to laying. This allows for a very clean, crisp finished roof appearance.

#### **Colour:**

Blue Grey

#### **Texture:**

Light Riven Texture