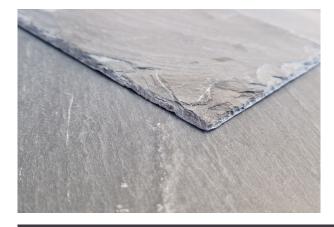

# Estillo 9 Blue Grey Slate

Due to the nature of the stone, all the selections are extremely flat and consistent, requiring minimal grading prior to laying. This allows for a very clean, crisp finished roof appearance.

The blue grey colour will not fade over time, therefore outperforming many of its similarly cost effective oppositions.

The Premium Grades of the Estillo 9 do have small metallic surface inclusions scattered across the surface of the slate, but these are stable and will not "bleed" down the roof.

#### **Texture:**

Light Riven Texture