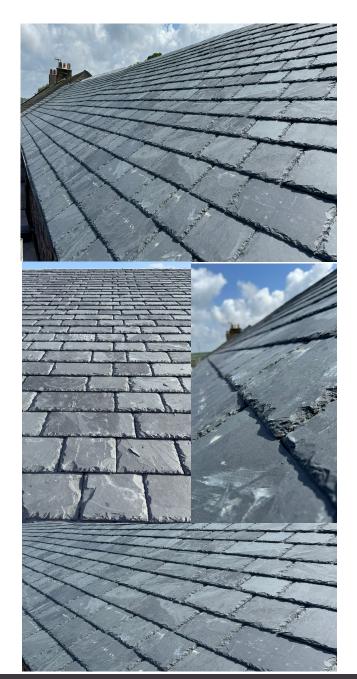

# Ravendale ® 9-11mm Blue Grey Slate

Our Ravendale 9-11mm Blue Grey is a superior Brazilian slate produced from an exclusive quarry by our trusted partner and quarry owner Black Slate ZPP. Dealing directly with the quarry owner means we have full control over the raw material and production process, ensuring consistent quality and full traceability.

The uniqueness of our Ravendale 9-11mm slate is that it is produced from a specific material called **Matacao**. This has a very dense and compact structure which means it minimises the risk of delamination. Our access to this **Matacao** raw material is a key factor that sets our Ravendale 9-11mm slate apart from alternatives in the UK market. The **Matacao** stone has to be extracted from an exact depth in the quarry to ensure the quality, strength, and consistency. These methods will never be compromised.

### **Country of Origin:**

Brazil

**Colour:** 

Blue Grey

**Texture:** 

Light Riven Texture

**Thickness:** 

Prime-9-11mm nominal

#### Sizes

600-400mm x Random 600x300mm

500-300mm x Random 500x300mm (low pitch)

460mm x Random 500x250mm

400x250mm

Other Size and Selection options are available.