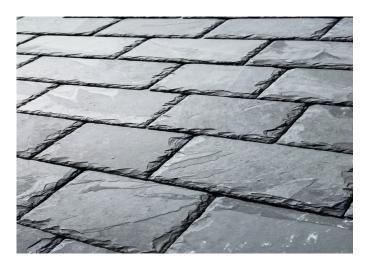

# Ravendale ® 9-11mm Blue Grey Slate

Our Ravendale 9-11mm Blue Grey is a superior Brazilian slate produced from an exclusive quarry by our trusted partner and quarry owner Black Slate ZPP. Dealing directly with the quarry owner means we have full control over the raw material and production process, ensuring consistent quality and full traceability.

### **Country of Origin:**

Brazil

**Colour:** 

Blue Grey

**Texture:** 

Light Riven Texture

**Thickness:** 

Prime-9-11mm nominal