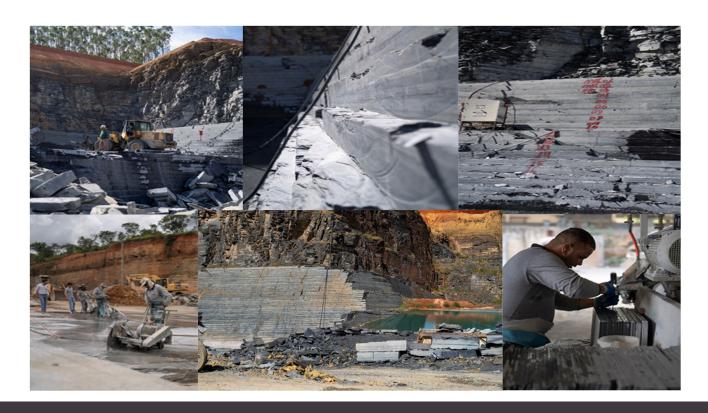

The uniqueness of our Ravendale 9-11mm slate is that it is produced from a specific material called **Matacao**. This has a very dense and compact structure which means it minimises the risk of delamination. Our access to this **Matacao** raw material is a key factor that sets our Ravendale 9-11mm slate apart from alternatives in the UK market. The **Matacao** stone has to be extracted from an exact depth in the quarry to ensure the quality, strength, and consistency. These methods will never be compromised.

## Ravendale<sup>®</sup> Blue Grey Slate

Our trusted partner Black Slate have been pioneers in the international market and have been exporting slate for over 30 years. They were the first to export slate into the UK market from Brazil. The production facilities at Black Slate are state of the art, and their workforce are well trained and highly professional. The fact that UK Slate deal directly with Black Slate means there are no 'middle' agents involved. That relationship means the supply chain is robust and transparent.

The use of the **Matacao** stone is vital in the production of our Ravendale 9-11mm products.

Unit 15 & 16, Airfield Approach Business Park Flookburgh Grange over Sands Cumbria LA11 7NG England

Telephone:
Fax:
E-mail:
Website: